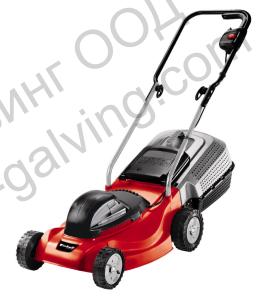

## Технически характеристики

GC-EM 1437

Electric Lawn Mower

Item No.: 3400285

Ident No.: 11046

Bar Code: 4006825574043

With the efficient and maneuverable GC-EM 1437 electric lawn mower, ambitious hobby gardeners achieve the best mowing results in small to medium-size gardens. Its powerful carbon power motor generates high torque for good progress through high growth. For precise adjustment to individual requirements there is a 3-level axial cutting height adjustment facility. Thanks to the folding long handle, this lawn mower can be stored in minimum space.

## **Features**

- Powerful carbon power motor with high torque
- Axial cutting height adjustment, 3 levels
- Folding long handle
- Cable-relief clip
- Wide wheels exert less stress on the lawn
- Grass box
- High-quality, impact-resistant plastic housing
- Recommended for lawn areas up to 500 m²